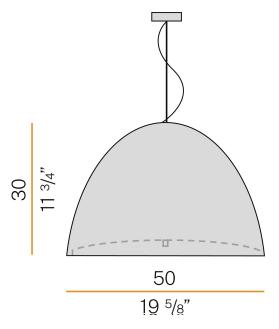

|
| WEIGHT                   | 5,74 Kg                                                            |
| PROTECTION DEGREE        | IP20                                                               |
| PACKING DIMENSIONS (CM)  | 58,0 x 40,0 x 58,0                                                 |







Suspension lighting fixture for interiors, with direct and indirect light emission. Turned pickled sheet metal structure in metallized grey polyacrylic paint. Lampshade in mat white blown glass. Diffuser in modelled frosted glass.

2m (78,7") long steel suspension cable.

2,2m (86,6") long power cable in transparent PVC.

Power canopy with galvanized sheet metal ceiling bracket and pickled sheet metal covering in metallized grey polyacrylic paint.

### **Technical drawing**



### Polar diagram



<u>cd/klm</u> <u>C0 - C180</u> - - - C90 - C270