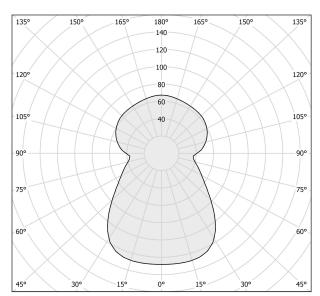

WEIGHT                   | 5,74 Kg                                                            |
| PROTECTION DEGREE        | IP20                                                               |
| PACKING DIMENSIONS (CM)  | 58,0 x 40,0 x 58,0                                                 |







Suspension lighting fixture for interiors, with direct and indirect light emission. Turned pickled sheet metal structure in metallized grey polyacrylic paint. Lampshade in mat white blown glass. Diffuser in modelled frosted glass.

2m (78,7") long steel suspension cable.

2,2m (86,6") long power cable in transparent PVC.

Power canopy with galvanized sheet metal ceiling bracket and pickled sheet metal covering in metallized grey polyacrylic paint.

### **Technical drawing**



### Polar diagram



<u>cd/klm</u> <u>C0 - C180</u> - - - C90 - C270